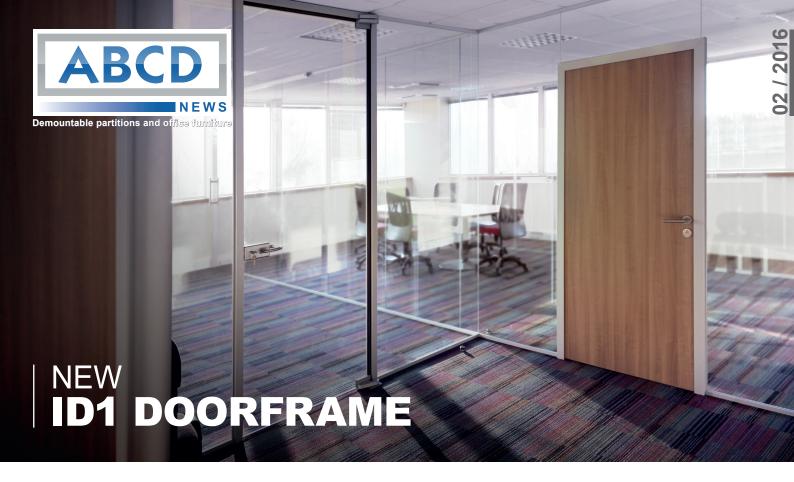

We offer you a brand new doorframe to go with the modern design of our frameless single glass wall ID1.

The absence of structure supporting the doorframe gives it an aesthetical thinness and makes it really easy to install.

This doorframe can be used with standard or full-height glass doors for full transparency or wooden doors to highlight the doorway.

Doors can be mounted on adjustable and reversible hinges or pivots.