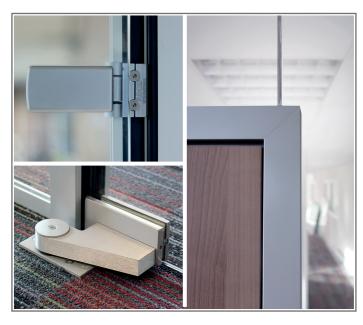

## **SPECIFICATIONS**

- 55 mm square doorframe
- · Centered single glass
- No supporting structure
- Standard or full-height
- · Glass door, wooden door, or aluminium-framed glass door
- Ajustable and reversible hinges
- Pivot door optional
- · Integrated light switch optional
- · Isophonic all-round seals