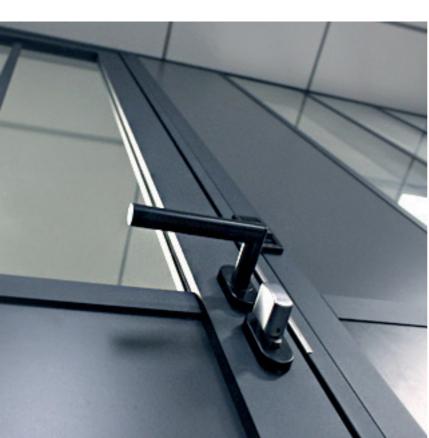

The hollow profile makes the integration of a concealed drop seal possible during production or at a later stage. The SQUARE® doors can be equipped with standard aluminium hinges, steel hinges, invisibles hinges or pivots.