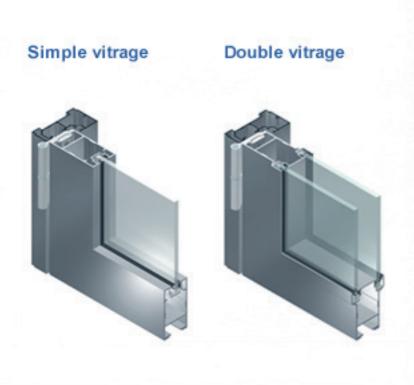

The new SQUARE® doors offer many different possibilities: hinged or sliding – wall-mounted or retractable – single or double glazed, one or two leaves, solid or glazed or both.

For a better acoustic performance, they can be glazed with regular or acoustic laminate glass: 33.2 to 55.2 in single glass and 33.2 to 44.2 in double glass.

## Double glazing

Our sales team is at your disposal, do not hesitate to contact us.