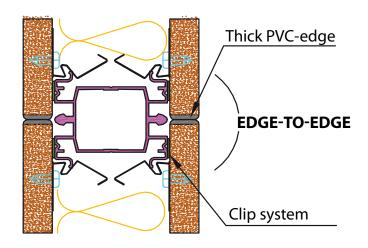

## **SATINE « EDGE-TO-EDGE »**

## **HOW DOES IT WORK?**

With our new self-positionable clips, you do not need any tools to position and install panels onto the ABCD Satine system.

All ABCD news can be downloaded on our website

4 - 6, rue des Carriers Italiens - Z.A.C. Centre Ville - 91350 Grigny Tel. : +(33)1 69 02 44 00 - Fax : +(33)1 69 02 44 01 E-mail : contact@abcd-international.fr