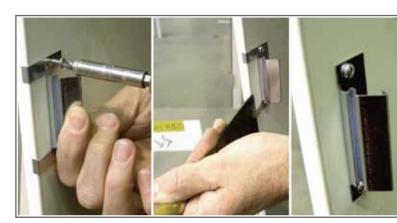

## **HOW DOES IT WORK?**

With our new self-positionable clips, you do not need any tools to position and install panels onto the ABCD Satine system.

All ABCD news can be downloaded on our website

4 - 6, rue des Carriers Italiens - Z.A.C. Centre Ville - 91350 Grigny Tel. : +(33)1 69 02 44 00 - Fax : +(33)1 69 02 44 01 E-mail : contact@abcd-international.fr