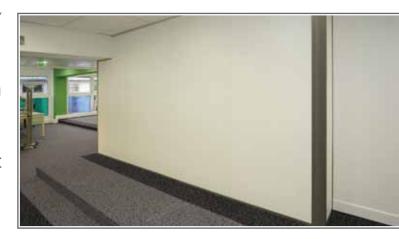

## A NEW NAME FOR LUXURY

You can now install full-height solid partitions, in an edge-to-edge style, using 12mm melamine panels, with special Satine edge. Perfect mounting, quick and easy to install, and at a very affordable price: you will meet all market's expectations.

You can combine different styles to get different effects: for example, using the « edgeto-edge » system on one side will give your partition real class, while the use of joint-covers will give a more classical effect.