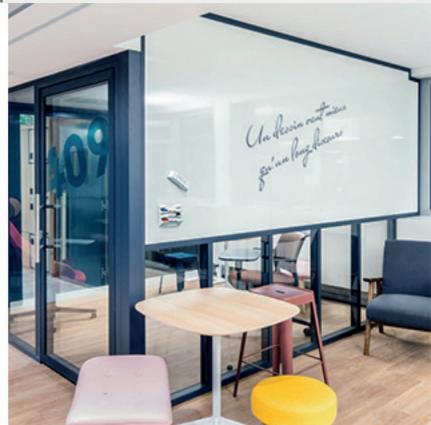

## Let your creativity run free !

A new way of communicating : write on walls or display your documents with magnets during meetings.

Our writable panels, magnetic or not, fit into our partitions, with joint-covers or edge-to-edge.

Writable panels are used as genuine working and communication tools.

They are available for small surfaces or can turn an entire wall into a whiteboard with dry erase markers and pens.

Our sales team is at your disposal, do not hesitate to contact us.