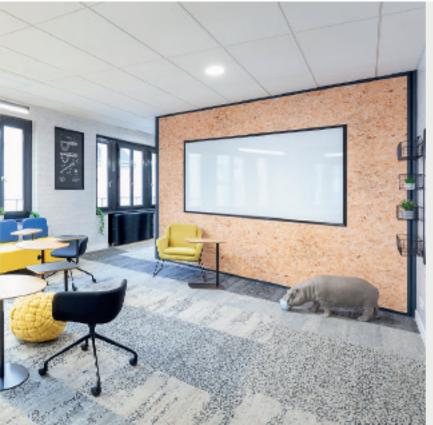

## Let your creativity run free !

A new way of communicating : write on walls or display your documents with magnets during meetings.

Our writable panels, magnetic or not, fit into our partitions, with joint-covers or edge-to-edge.

Writable panels are used as genuine working and communication tools.

They are available for small surfaces or can turn an entire wall into a whiteboard with dry erase markers and pens.

Our sales team is at your disposal, do not hesitate to contact us.